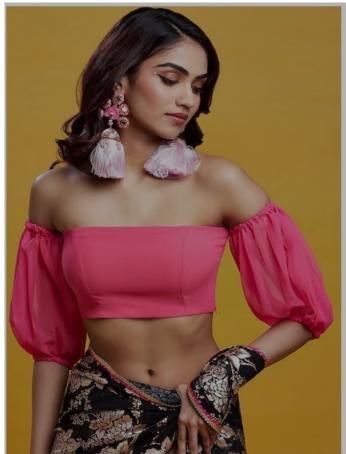

## #12 Off-shoulder Sleeve Blouse Design

The off-shoulder blouse has emerged as a recent and stunning trend in saree fashion. This alluring sleeve style elegantly exposes the shoulders, creating a fashionable statement. Typically achieved with a horizontal cut just below the neckline, it's a favoured choice for saree enthusiasts, especially during summer.

It's worth noting that while two-sided off-shoulder sleeves, where both shoulders are exposed, are the classic choice, one-sided off-shoulder sleeves have also gained popularity. However, one-sided off-shoulder style is more prevalent in women's tops, and two-sided styles can be seen in fashionable saree blouses.