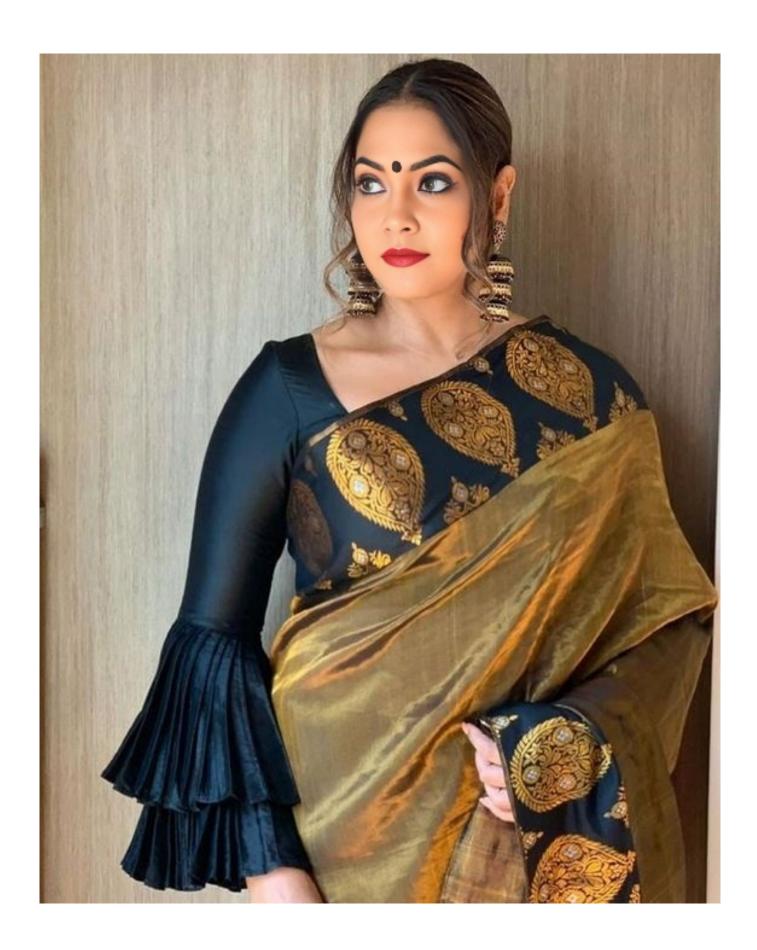

### #3 Bell Sleeves Blouse Design

A bell sleeve blouse features a distinctive design with sleeves that widen towards the bottom, resembling a bell shape. These bell-sleeved blouse designs are a fashion statement, available in a variety of materials like cotton, linen, and silk.

Creating your own bell-sleeved blouse designs at home is a breeze. Cutting and sewing a bell-sleeve blouse is a straightforward DIY project. We've already posted a comprehensive step-by-step video guide on crafting a bell sleeve top. Stay tuned for upcoming tutorials on our YouTube channel, where we'll walk you through the process.