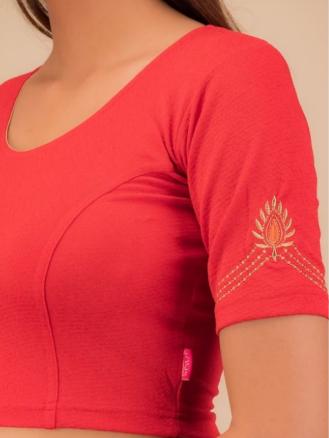

### **#1 Simple Hand Embroidery Designs For Blouse Sleeves**

For those who appreciate the artistry of hand embroidery, blouse sleeves offer a perfect canvas for intricate embellishments.

**BUY IT FROM MYNTRA** 

Blouse sleeve hand embroidery designs can encompass various techniques, including zari work, sequin work, mirror work, beadwork, aari work, and more, allowing for an array of creative possibilities.

Simple

Hand Embroidery Designs for Blouse Sleeves