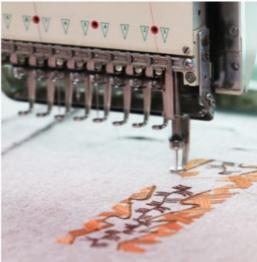

# **#2 Machine Embroidery Designs for Blouse Sleeves**

Witness the magic of machine embroidery and how it can effortlessly transform your blouse sleeves.

Simple Machine Embroidery Blouse Sleeves

### Machine

### Embroidery Designs for Blouse Sleeve