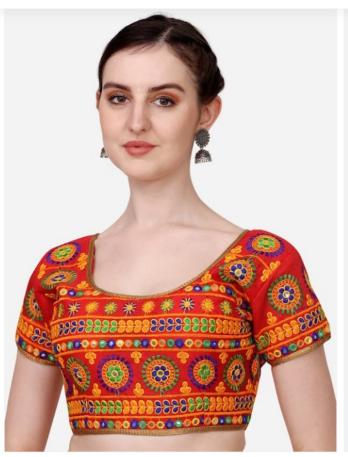

### #3 Bell Sleeves Blouse Design

A bell sleeve blouse features a distinctive design with sleeves that widen towards the bottom, resembling a bell shape. These bell-sleeved blouse designs are a fashion statement, available in a variety of materials like cotton, linen, and silk.

Creating your own bell-sleeved blouse designs at home is a breeze. Cutting and sewing a bell-sleeve blouse is a straightforward DIY project. We've already posted a comprehensive step-by-step video guide on crafting a bell sleeve top. Stay tuned for upcoming tutorials on our YouTube channel, where we'll walk you through the process.

#### **CLICK TO EXPLORE IN MYNTRA**