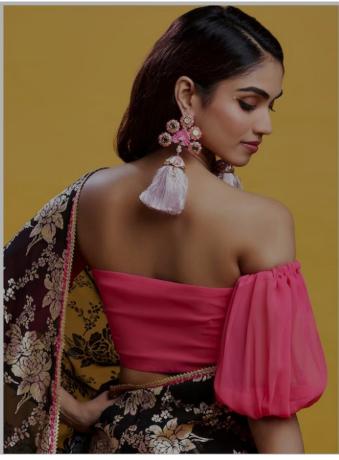

## #12 Off-shoulder Sleeve Blouse Design

The off-shoulder blouse has emerged as a recent and stunning trend in saree fashion. This alluring sleeve style elegantly exposes the shoulders, creating a fashionable statement. Typically achieved with a horizontal cut just below the neckline, it's a favoured choice for saree enthusiasts, especially during summer.

It's worth noting that while two-sided off-shoulder sleeves, where both shoulders are exposed, are the classic choice, one-sided off-shoulder sleeves have also gained popularity. However, one-sided off-shoulder style is more prevalent in women's tops, and two-sided styles can be seen in fashionable saree blouses.