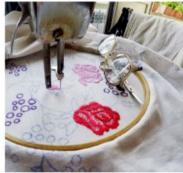

# **#2 Machine Embroidery Designs for Blouse Sleeves**

Witness the magic of machine embroidery and how it can effortlessly transform your blouse sleeves.

Simple Machine Embroidery Blouse Sleeves

### Machine

### Embroidery Designs for Blouse Sleeve

#### **BUY IT FROM MYNTRA**