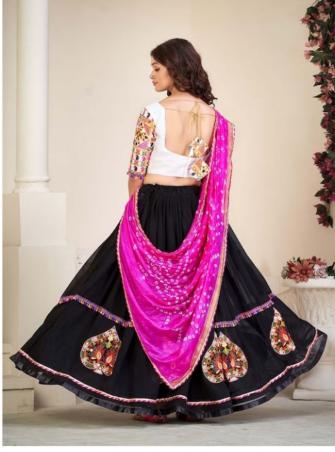

### #4 Three-quarter or 3 4 Sleeve Blouse Designs

As the name suggests, the sleeves of three-quarter sleeve blouse designs extend to approximately the midpoint between your elbow and wrist. This unique 3/4 sleeve blouse design strikes the perfect balance between the shorter elbow sleeves and the full-length sleeves, offering a versatile and stylish choice for your blouse designs. These sleeves provide more coverage than elbow sleeves while allowing your wrists to remain free, making them a practical and fashionable choice for various occasions.

The image below displays a fitted blouse with a three-quarter sleeve design, suitable for wearing as a Choli with Lehenga or pairing it elegantly with a saree.

**Buy it from Myntra** 