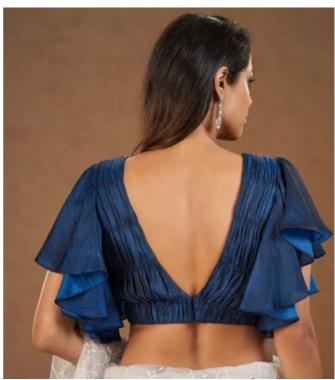

# #6 Half Sleeve-Puff Sleeve Blouse Designs

Half sleeves with a puff design are a delightful fusion of classic and contemporary styles. These sleeves feature a gathering at the shoulder and cuff, creating a subtle puff effect that adds a touch of femininity to your attire.

This unique sleeve design can vary from piece to piece, offering versatility in your wardrobe. Whether they are softly puffed or not, half-sleeve puff blouse designs are a captivating detail that can elevate your outfit.

Commonly found in dresses and blouses, these sleeves bring a hint of vintage charm to modern fashion. Styling puff sleeves can be a creative endeavour and is an attention-grabbing choice for your next garment.

Traditional puff sleeve gowns resemble sheer cones that gracefully envelop a woman's arms, resulting in elegant voluminous skirts. Sometimes referred to as elastic sleeves, they provide flexibility while maintaining a structured silhouette.

Puff sleeves can be crafted from various materials, including satin, taffeta, organza, sailcloth lace, and tulle, allowing you to explore different textures and styles. Embrace the uniqueness of half-sleeve puff blouse designs to infuse your wardrobe with a blend of timeless elegance and contemporary allure.

Half Puff Sleeve Blouse

**LEELA FASHION WOMEN'S CLOTHING**Back-Open Blouse with Puff Sleeves

**LEELA FASHION WOMEN'S CLOTHING**Back-Open Blouse with Puff Sleeves