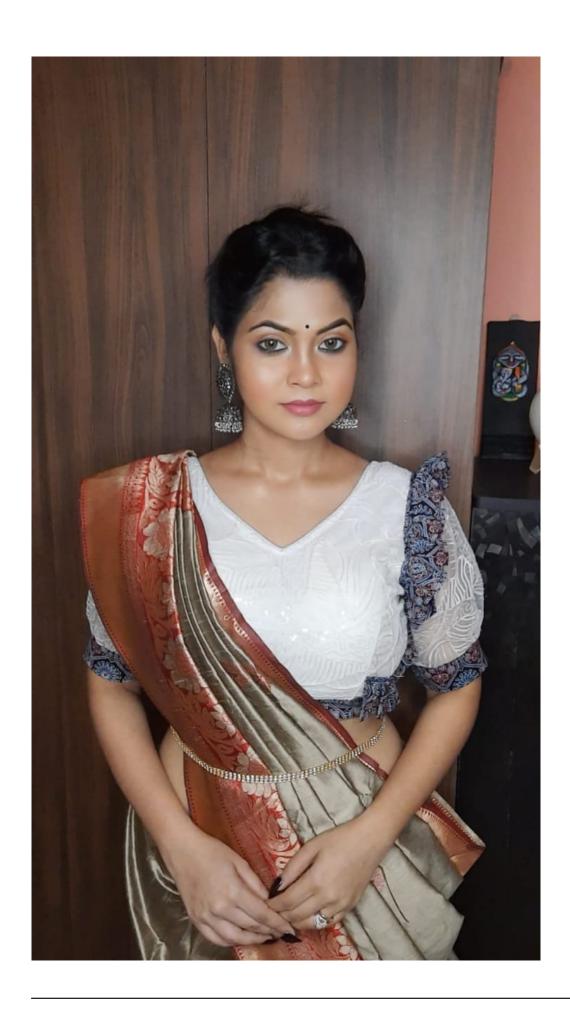

### **#1 Simple Hand Embroidery Designs For Blouse Sleeves**

For those who appreciate the artistry of hand embroidery, blouse sleeves offer a perfect canvas for intricate embellishments.

**BUY IT FROM MYNTRA** 

Blouse sleeve hand embroidery designs can encompass various techniques, including zari work, sequin work, mirror work, beadwork, aari work, and more, allowing for an array of creative possibilities.

Simple

Hand Embroidery Designs for Blouse Sleeves