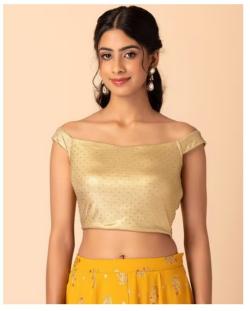

## #12 Off-shoulder Sleeve Blouse Design

The off-shoulder blouse has emerged as a recent and stunning trend in saree fashion. This alluring sleeve style elegantly exposes the shoulders, creating a fashionable statement. Typically achieved with a horizontal cut just below the neckline, it's a favoured choice for saree enthusiasts, especially during summer.

It's worth noting that while two-sided off-shoulder sleeves, where both shoulders are exposed, are the classic choice, one-sided off-shoulder sleeves have also gained popularity. However, one-sided off-shoulder style is more prevalent in women's tops, and two-sided styles can be seen in fashionable saree blouses.