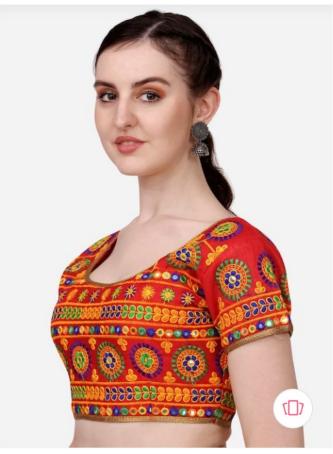

### #3 Bell Sleeves Blouse Design

A bell sleeve blouse features a distinctive design with sleeves that widen towards the bottom, resembling a bell shape. These bell-sleeved blouse designs are a fashion statement, available in a variety of materials like cotton, linen, and silk.

Creating your own bell-sleeved blouse designs at home is a breeze. Cutting and sewing a bell-sleeve blouse is a straightforward DIY project. We've already posted a comprehensive step-by-step video guide on crafting a bell sleeve top. Stay tuned for upcoming tutorials on our YouTube channel, where we'll walk you through the process.

#### **CLICK TO EXPLORE IN MYNTRA**