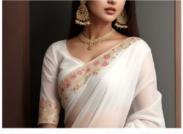

### **#1 Simple Hand Embroidery Designs For Blouse Sleeves**

For those who appreciate the artistry of hand embroidery, blouse sleeves offer a perfect canvas for intricate embellishments.

**BUY IT FROM MYNTRA** 

Blouse sleeve hand embroidery designs can encompass various techniques, including zari work, sequin work, mirror work, beadwork, aari work, and more, allowing for an array of creative possibilities.

Simple

Hand Embroidery Designs for Blouse Sleeves