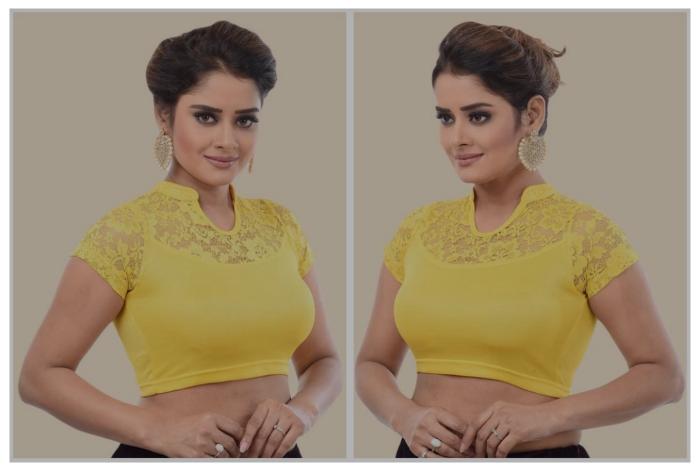

Blouse sleeve hand embroidery designs can encompass various techniques, including zari work, sequin work, mirror work, beadwork, aari work, and more, allowing for an array of creative possibilities.

Simple

Hand Embroidery Designs for Blouse Sleeves