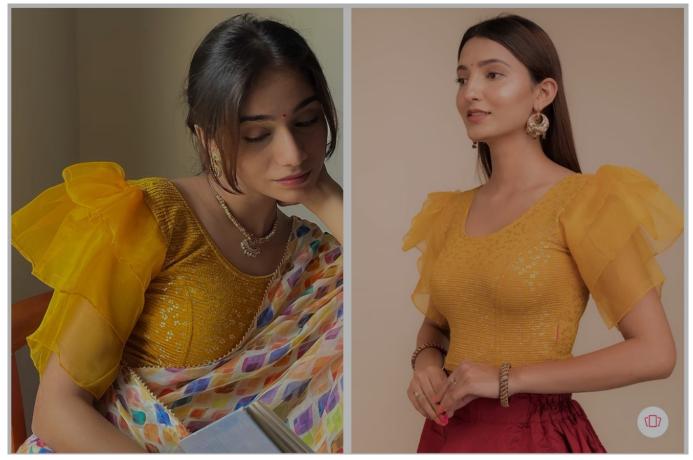

# #6 Half Sleeve-Puff Sleeve Blouse Designs

Half sleeves with a puff design are a delightful fusion of classic and contemporary styles. These sleeves feature a gathering at the shoulder and cuff, creating a subtle puff effect that adds a touch of femininity to your attire.

This unique sleeve design can vary from piece to piece, offering versatility in your wardrobe. Whether they are softly puffed or not, half-sleeve puff blouse designs are a captivating detail that can elevate your outfit.

Commonly found in dresses and blouses, these sleeves bring a hint of vintage charm to modern fashion. Styling puff sleeves can be a creative endeavour and is an attention-grabbing choice for your next garment.

Traditional puff sleeve gowns resemble sheer cones that gracefully envelop a woman's arms, resulting in elegant voluminous skirts. Sometimes referred to as elastic sleeves, they provide flexibility while maintaining a structured silhouette.

Puff sleeves can be crafted from various materials, including satin, taffeta, organza, sailcloth lace, and tulle, allowing you to explore different textures and styles. Embrace the uniqueness of half-sleeve puff blouse designs to infuse your wardrobe with a blend of timeless elegance and contemporary allure.

Half Puff Sleeve Blouse

**LEELA FASHION WOMEN'S CLOTHING**Back-Open Blouse with Puff Sleeves

**LEELA FASHION WOMEN'S CLOTHING**Back-Open Blouse with Puff Sleeves