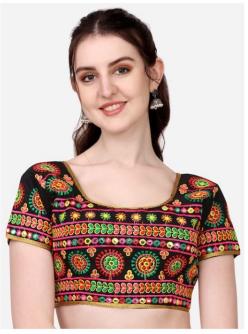

### **#1 Simple Hand Embroidery Designs For Blouse Sleeves**

For those who appreciate the artistry of hand embroidery, blouse sleeves offer a perfect canvas for intricate embellishments.

**BUY IT FROM MYNTRA** 

Blouse sleeve hand embroidery designs can encompass various techniques, including zari work, sequin work, mirror work, beadwork, aari work, and more, allowing for an array of creative possibilities.

Simple

Hand Embroidery Designs for Blouse Sleeves