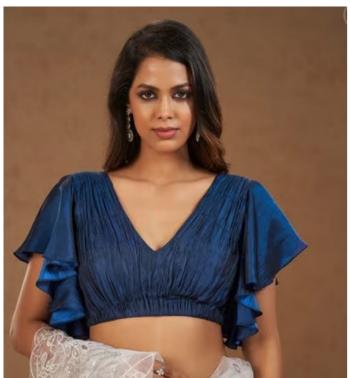

# #6 Half Sleeve-Puff Sleeve Blouse Designs

Half sleeves with a puff design are a delightful fusion of classic and contemporary styles. These sleeves feature a gathering at the shoulder and cuff, creating a subtle puff effect that adds a touch of femininity to your attire.

This unique sleeve design can vary from piece to piece, offering versatility in your wardrobe. Whether they are softly puffed or not, half-sleeve puff blouse designs are a captivating detail that can elevate your outfit.

Commonly found in dresses and blouses, these sleeves bring a hint of vintage charm to modern fashion. Styling puff sleeves can be a creative endeavour and is an attention-grabbing choice for your next garment.

Traditional puff sleeve gowns resemble sheer cones that gracefully envelop a woman's arms, resulting in elegant voluminous skirts. Sometimes referred to as elastic sleeves, they provide flexibility while maintaining a structured silhouette.

Puff sleeves can be crafted from various materials, including satin, taffeta, organza, sailcloth lace, and tulle, allowing you to explore different textures and styles. Embrace the uniqueness of half-sleeve puff blouse designs to infuse your wardrobe with a blend of timeless elegance and contemporary allure.

Half Puff Sleeve Blouse

**LEELA FASHION WOMEN'S CLOTHING**Back-Open Blouse with Puff Sleeves

**LEELA FASHION WOMEN'S CLOTHING**Back-Open Blouse with Puff Sleeves