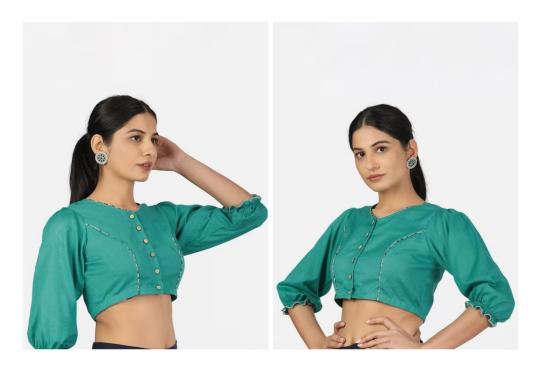

# #6 Half Sleeve-Puff Sleeve Blouse Designs

Half sleeves with a puff design are a delightful fusion of classic and contemporary styles. These sleeves feature a gathering at the shoulder and cuff, creating a subtle puff effect that adds a touch of femininity to your attire.

This unique sleeve design can vary from piece to piece, offering versatility in your wardrobe. Whether they are softly puffed or not, half-sleeve puff blouse designs are a captivating detail that can elevate your outfit.

Commonly found in dresses and blouses, these sleeves bring a hint of vintage charm to modern fashion. Styling puff sleeves can be a creative endeavour and is an attention-grabbing choice for your next garment.

Traditional puff sleeve gowns resemble sheer cones that gracefully envelop a woman's arms, resulting in elegant voluminous skirts. Sometimes referred to as elastic sleeves, they provide flexibility while maintaining a structured silhouette.

Puff sleeves can be crafted from various materials, including satin, taffeta, organza, sailcloth lace, and tulle, allowing you to explore different textures and styles. Embrace the uniqueness of half-sleeve puff blouse designs to infuse your wardrobe with a blend of timeless elegance and contemporary allure.

Half Puff Sleeve Blouse

**LEELA FASHION WOMEN'S CLOTHING**Back-Open Blouse with Puff Sleeves

**LEELA FASHION WOMEN'S CLOTHING**Back-Open Blouse with Puff Sleeves