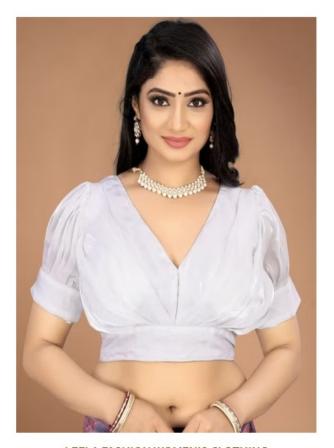

# #6 Half Sleeve-Puff Sleeve Blouse Designs

Half sleeves with a puff design are a delightful fusion of classic and contemporary styles. These sleeves feature a gathering at the shoulder and cuff, creating a subtle puff effect that adds a touch of femininity to your attire.

This unique sleeve design can vary from piece to piece, offering versatility in your wardrobe. Whether they are softly puffed or not, half-sleeve puff blouse designs are a captivating detail that can elevate your outfit.

Commonly found in dresses and blouses, these sleeves bring a hint of vintage charm to modern fashion. Styling puff sleeves can be a creative endeavour and is an attention-grabbing choice for your next garment.

Half Puff Sleeve Blouse

**LEELA FASHION WOMEN'S CLOTHING**Back-Open Blouse with Puff Sleeves

**LEELA FASHION WOMEN'S CLOTHING**Back-Open Blouse with Puff Sleeves