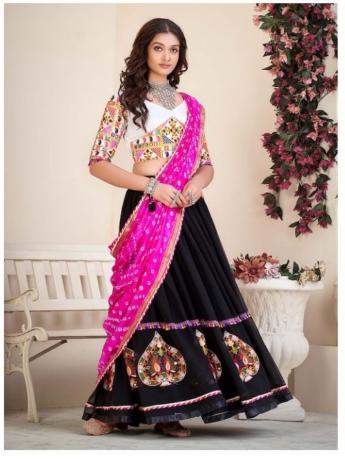

### #4 Three-quarter or 3 4 Sleeve Blouse Designs

As the name suggests, the sleeves of three-quarter sleeve blouse designs extend to approximately the midpoint between your elbow and wrist. This unique 3/4 sleeve blouse design strikes the perfect balance between the shorter elbow sleeves and the full-length sleeves, offering a versatile and stylish choice for your blouse designs. These sleeves provide more coverage than elbow sleeves while allowing your wrists to remain free, making them a practical and fashionable choice for various occasions.

The image below displays a fitted blouse with a three-quarter sleeve design, suitable for wearing as a Choli with Lehenga or pairing it elegantly with a saree.

**Buy it from Myntra** 