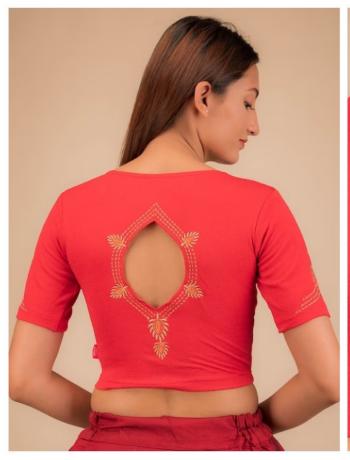

### **#1 Simple Hand Embroidery Designs For Blouse Sleeves**

For those who appreciate the artistry of hand embroidery, blouse sleeves offer a perfect canvas for intricate embellishments.

**BUY IT FROM MYNTRA** 

Blouse sleeve hand embroidery designs can encompass various techniques, including zari work, sequin work, mirror work, beadwork, aari work, and more, allowing for an array of creative possibilities.

Simple

Hand Embroidery Designs for Blouse Sleeves