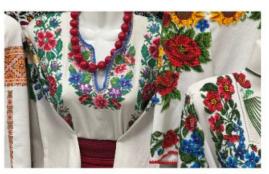

### **#1 Simple Hand Embroidery Designs For Blouse Sleeves**

For those who appreciate the artistry of hand embroidery, blouse sleeves offer a perfect canvas for intricate embellishments.

**BUY IT FROM MYNTRA** 

Blouse sleeve hand embroidery designs can encompass various techniques, including zari work, sequin work, mirror work, beadwork, aari work, and more, allowing for an array of creative possibilities.

Simple

Hand Embroidery Designs for Blouse Sleeves