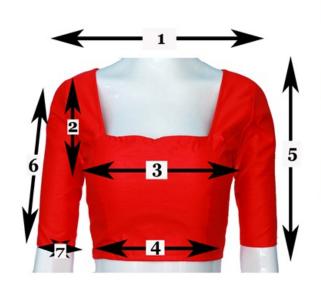

#### **How to Take Measurements for Blouse**

Below are the essential measurements needed to create or purchase a blouse tailored perfectly to your body.

| 1 | Shoulder      |
|---|---------------|
| 2 | Armhole       |
| 3 | Chest         |
| 4 | Waist         |
| 5 | Length        |
| 6 | Sleeve Length |
| 7 | Sleeve Round  |